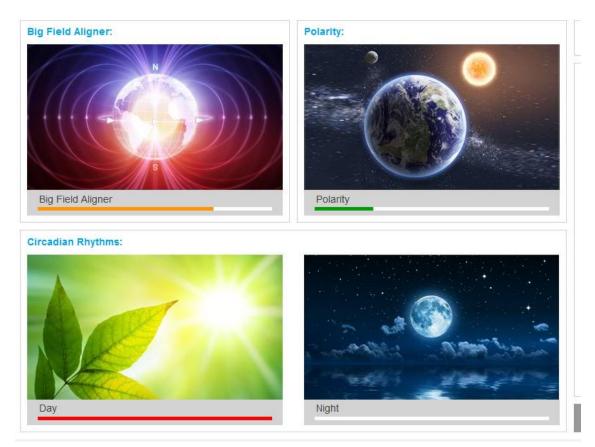

# How is your bodyfield aligning right now with the world around you?

#### SYSTEMS ENERGY – BODYFIELD SCANS