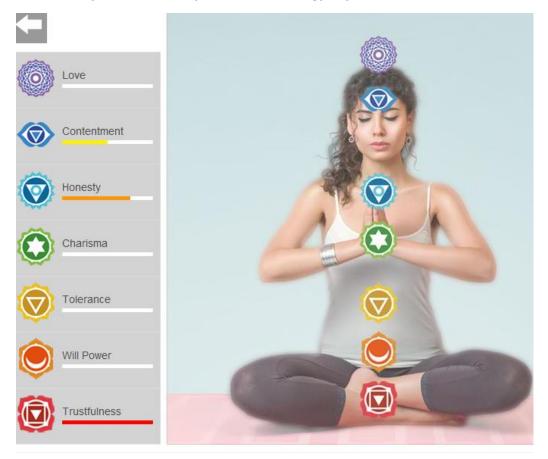

### **NES Health**

The NES System has three ways to interface with the Bodyfield:

- Bodyfield Scan (see an example of some of the screens further below)
- NES miHealth (handheld PEMF device pulsed electromagnetic field)
- BioEnergetix Infoceuticals (vibrational energy in a water solution)





# How is your bodyfield aligning right now with the world around you?



## Are your mind and emotions affecting your decisions more than you think?

## And what if you could actually measure the energy at your Chakras



#### SYSTEMS ENERGY – BODYFIELD SCANS



#### Giving you a more indepth view of the energy for the organs and functional systems

And finally, having completed the scan, you rejuvenate and rebalance, with the NES miHealth and BioEnergetix informational remedies