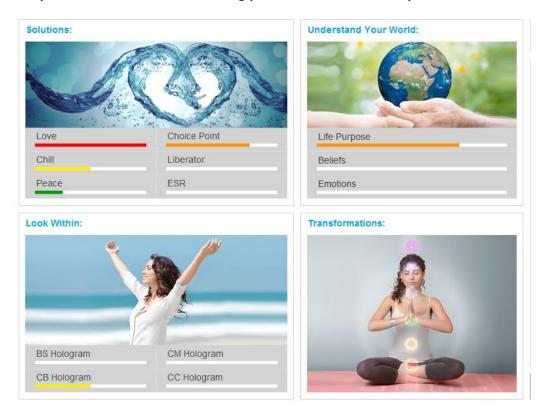

## Are your mind and emotions affecting your decisions more than you think?

#### SYSTEMS ENERGY – BODYFIELD SCANS