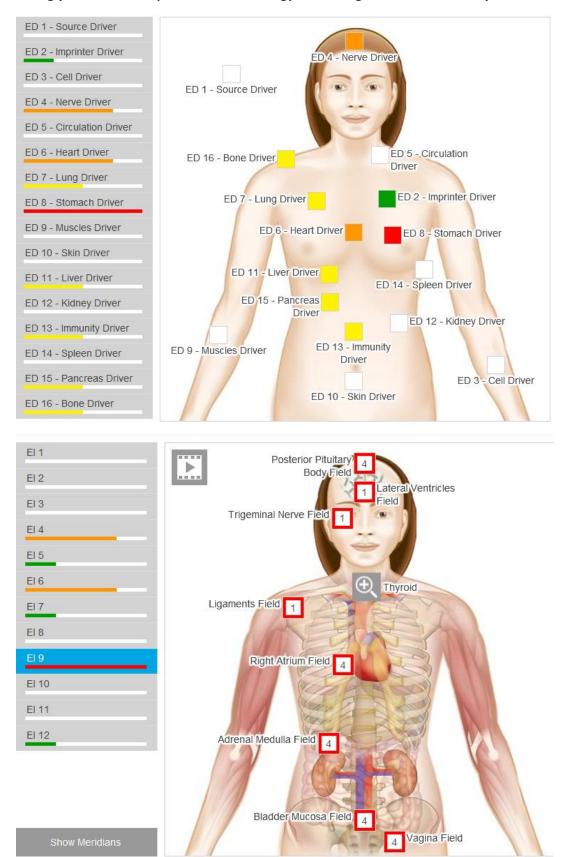

### **NES Health**

The NES System has three ways to interface with the Bodyfield:

- Bodyfield Scan (see an example of some of the screens further below)
- NES miHealth (handheld PEMF device pulsed electromagnetic field)
- BioEnergetix Infoceuticals (vibrational energy in a water solution)

#### SYSTEMS ENERGY – BODYFIELD SCANS

#### Giving you a more indepth view of the energy for the organs and functional systems

And finally, having completed the scan, you rejuvenate and rebalance, with the NES miHealth and BioEnergetix informational remedies