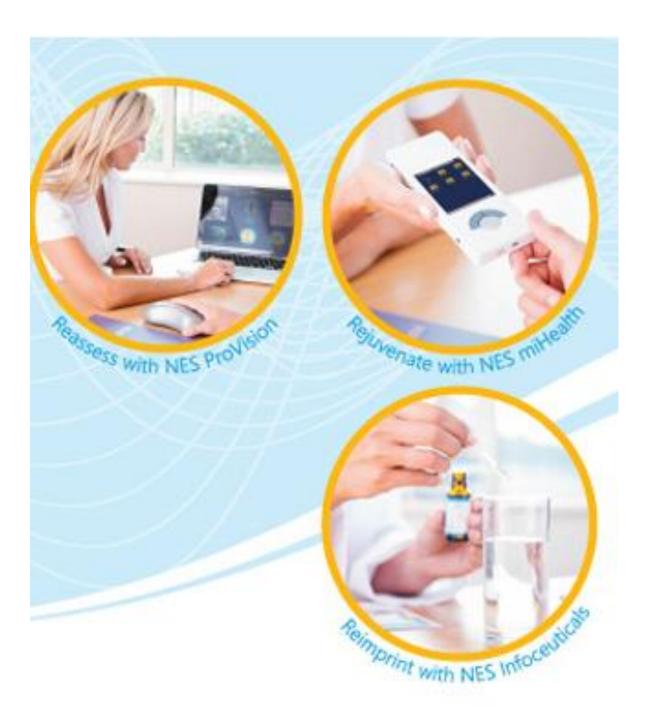

### **NES Health**

The NES System has three ways to interface with the Bodyfield:

- Bodyfield Scan (see an example of some of the screens further below)
- NES miHealth (handheld PEMF device pulsed electromagnetic field)
- BioEnergetix Infoceuticals (vibrational energy in a water solution)

#### Giving you a more indepth view of the energy for the organs and functional systems

And finally, having completed the scan, you rejuvenate and rebalance, with the NES miHealth and BioEnergetix informational remedies